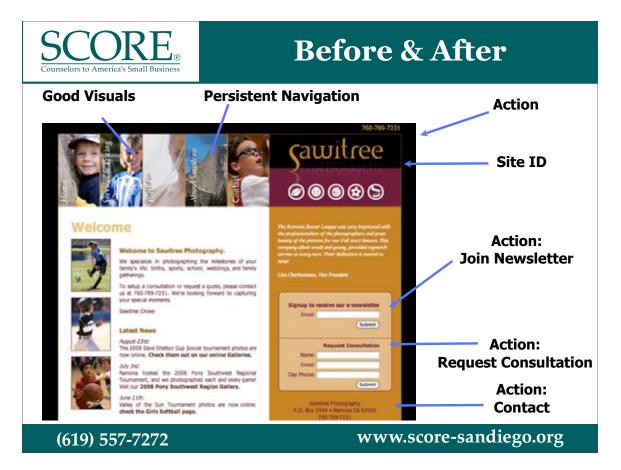

### **Before & After**

(619) 557-7272

### **Before & After**

### **Before & After**

**50-milliseconds or 1/20th of a second.** That's about how long it takes for a Web site to make a first impression on an Internet user.

Dr. Gitte Lindgaard and colleagues from Carleton University's Human-Oriented Technology Lab in Ottawa in 2006 approach "art with science," they said. The researchers flashed Web sites for 50 milliseconds and asked study participants to rate them for visual appeal.