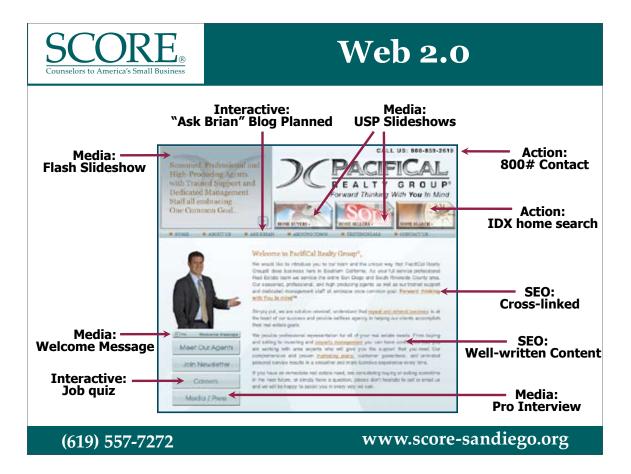

<text>

(619) 557-7272





www.score-sandiego.org

(619) 557-7272



### Web Diagram











# Break

(619) 557-7272

www.score-sandiego.org



# BRANDING

www.score-sandiego.org

(619) 557-7272







### **Before & After**



(619) 557-7272





### **Before & After**









### **Before & After**

















**50-milliseconds or 1/20th of a second.** That's about how long it takes for a Web site to make a first impression on an Internet user.

Dr. Gitte Lindgaard and colleagues from Carleton University's Human-Oriented Technology Lab in Ottawa in 2006 approach "art with science," they said. The researchers flashed Web sites for 50 milliseconds and asked study participants to rate them for visual appeal.



(619) 557-7272

















## WEB 2.0

(619) 557-7272

















www.score-sandiego.org

(619) 557-7272



## SEO SEM SEF

(619) 557-7272







(619) 557-7272







# SEO = CONVERSIONS

(619) 557-7272







**)**RE<sub>®</sub>













#### **Traffic & Conversion**





|