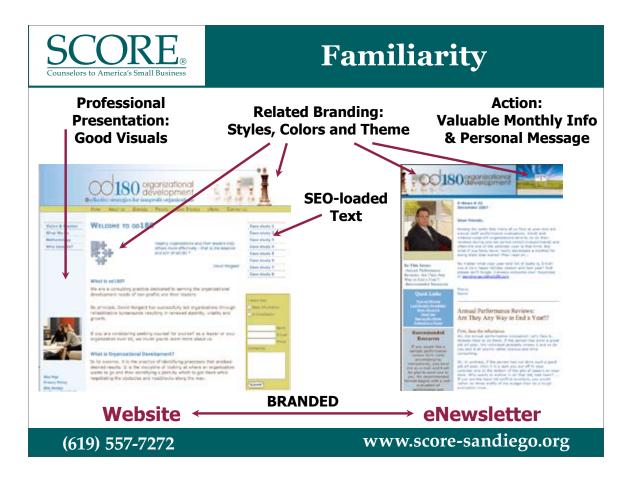

<section-header><section-header><section-header><text>

(619) 557-7272





www.score-sandiego.org

(619) 557-7272



### Web Diagram











# Break

(619) 557-7272

www.score-sandiego.org



# BRANDING

www.score-sandiego.org

(619) 557-7272







### **Before & After**



(619) 557-7272





### **Before & After**









### **Before & After**

















**50-milliseconds or 1/20th of a second.** That's about how long it takes for a Web site to make a first impression on an Internet user.

Dr. Gitte Lindgaard and colleagues from Carleton University's Human-Oriented Technology Lab in Ottawa in 2006 approach "art with science," they said. The researchers flashed Web sites for 50 milliseconds and asked study participants to rate them for visual appeal.



(619) 557-7272

















## WEB 2.0

(619) 557-7272

















www.score-sandiego.org

(619) 557-7272



## SEO SEM SEF

(619) 557-7272







(619) 557-7272







# SEO = CONVERSIONS

(619) 557-7272







**)**RE<sub>®</sub>













#### **Traffic & Conversion**





|