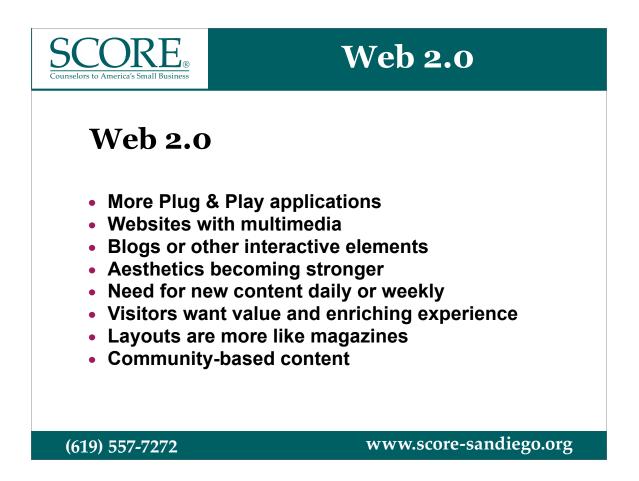

r><text>

(619) 557-7272





www.score-sandiego.org

(619) 557-7272



### Web Diagram











# Break

(619) 557-7272

www.score-sandiego.org



# BRANDING

www.score-sandiego.org

(619) 557-7272







### **Before & After**



(619) 557-7272





### **Before & After**









### **Before & After**

















**50-milliseconds or 1/20th of a second.** That's about how long it takes for a Web site to make a first impression on an Internet user.

Dr. Gitte Lindgaard and colleagues from Carleton University's Human-Oriented Technology Lab in Ottawa in 2006 approach "art with science," they said. The researchers flashed Web sites for 50 milliseconds and asked study participants to rate them for visual appeal.



(619) 557-7272

















## WEB 2.0

(619) 557-7272

















www.score-sandiego.org

(619) 557-7272



## SEO SEM SEF

(619) 557-7272







(619) 557-7272







# SEO = CONVERSIONS

(619) 557-7272







**)**RE<sub>®</sub>













#### **Traffic & Conversion**





|