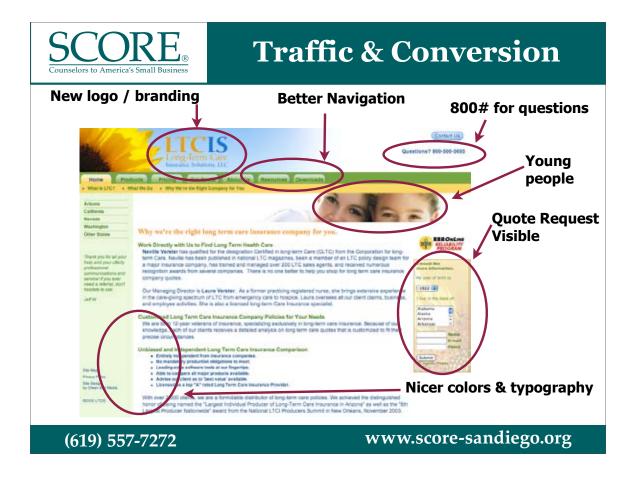

### **Before & After**

(619) 557-7272

### **Before & After**

### **Before & After**

**50-milliseconds or 1/20th of a second.** That's about how long it takes for a Web site to make a first impression on an Internet user.

Dr. Gitte Lindgaard and colleagues from Carleton University's Human-Oriented Technology Lab in Ottawa in 2006 approach "art with science," they said. The researchers flashed Web sites for 50 milliseconds and asked study participants to rate them for visual appeal.