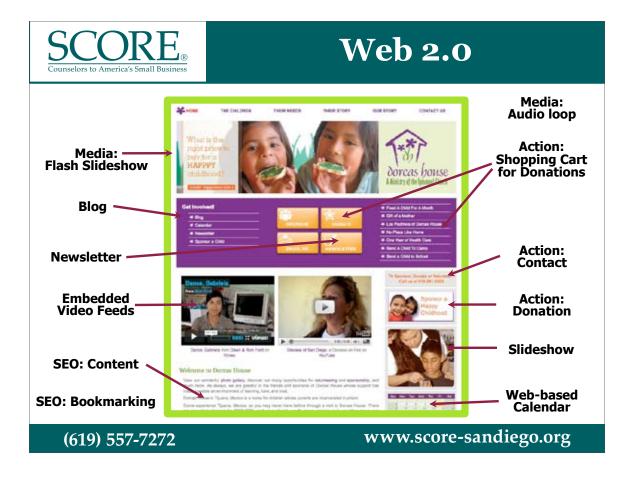

ext>

(619) 557-7272





www.score-sandiego.org

(619) 557-7272



### Web Diagram











# Break

(619) 557-7272

www.score-sandiego.org



# BRANDING

www.score-sandiego.org

(619) 557-7272







### **Before & After**



(619) 557-7272





### **Before & After**









### **Before & After**

















**50-milliseconds or 1/20th of a second.** That's about how long it takes for a Web site to make a first impression on an Internet user.

Dr. Gitte Lindgaard and colleagues from Carleton University's Human-Oriented Technology Lab in Ottawa in 2006 approach "art with science," they said. The researchers flashed Web sites for 50 milliseconds and asked study participants to rate them for visual appeal.



(619) 557-7272

















## WEB 2.0

(619) 557-7272

















www.score-sandiego.org

(619) 557-7272



## SEO SEM SEF

(619) 557-7272







(619) 557-7272







# SEO = CONVERSIONS

(619) 557-7272







**)**RE<sub>®</sub>













#### **Traffic & Conversion**





|