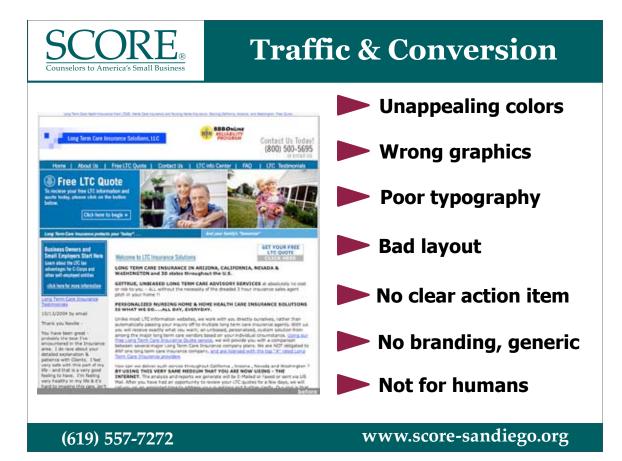

### **Before & After**

(619) 557-7272

### **Before & After**

### **Before & After**

**50-milliseconds or 1/20th of a second.** That's about how long it takes for a Web site to make a first impression on an Internet user.

Dr. Gitte Lindgaard and colleagues from Carleton University's Human-Oriented Technology Lab in Ottawa in 2006 approach "art with science," they said. The researchers flashed Web sites for 50 milliseconds and asked study participants to rate them for visual appeal.