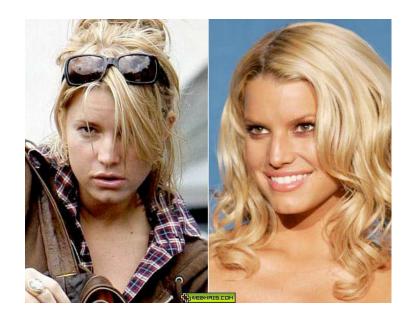

### **Before & After**

(619) 557-7272

### **Before & After**

### **Before & After**

**50-milliseconds or 1/20th of a second.** That's about how long it takes for a Web site to make a first impression on an Internet user.

Dr. Gitte Lindgaard and colleagues from Carleton University's Human-Oriented Technology Lab in Ottawa in 2006 approach "art with science," they said. The researchers flashed Web sites for 50 milliseconds and asked study participants to rate them for visual appeal.